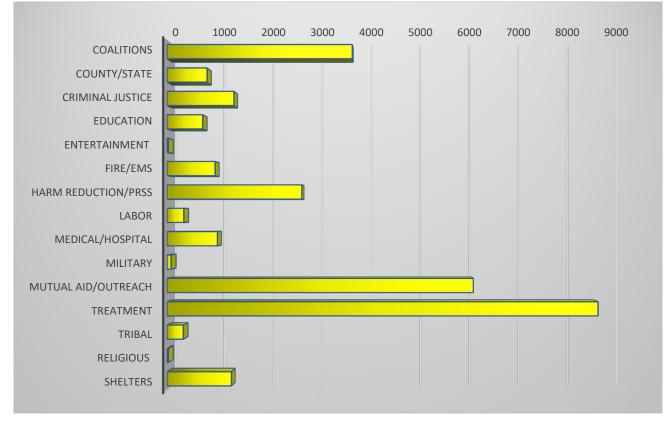

# Sept 30, 2023- Sept 29, 2024, Naloxone Distribution

| Coalitions          | 3642 |
|---------------------|------|
| County/State        | 788  |
| Criminal Justice    | 1316 |
| Education           | 702  |
| Entertainment       | 24   |
| Fire/EMS            | 945  |
| Harm Reduction/PRSS | 2650 |
| Labor               | 330  |
| Medical/Hospital    | 991  |
| Military            | 80   |
| Mutual Aid/Outreach | 6022 |
| Treatment           | 8469 |
| Tribal              | 320  |
| Religious           | 24   |
| Shelters            | 1267 |
|                     |      |

## Total Distributed: \*27,570

 \*Does not include distribution numbers from SNHD

|           | -      |  |
|-----------|--------|--|
| NCE/SOR 3 | 25,944 |  |
| OD2A      | 1,626  |  |
|           |        |  |