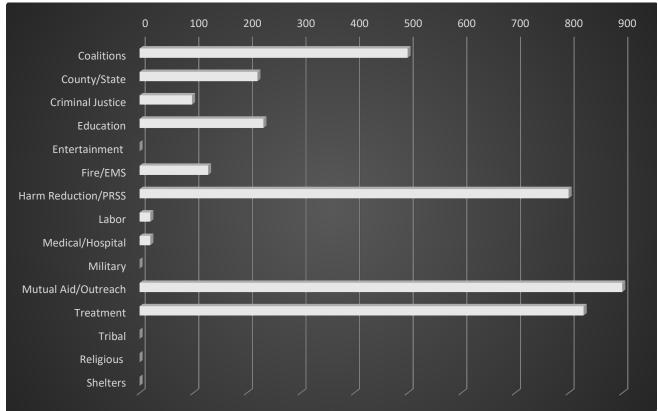

# Naloxone Distribution: November 2023

| / |                     |     |   |
|---|---------------------|-----|---|
|   | Coalitions          | 500 |   |
|   | County/State        | 220 |   |
|   | Criminal Justice    | 98  |   |
|   | Education           | 231 |   |
|   | Entertainment       | 0   |   |
|   | Fire/EMS            | 128 |   |
|   | Harm Reduction/PRSS | 800 |   |
|   | Labor               | 20  |   |
|   | Medical/Hospital    | 20  |   |
|   | Military            | 0   |   |
|   | Mutual Aid/Outreach | 900 |   |
|   | Treatment           | 828 |   |
|   | Tribal              | 0   |   |
|   | Religious           | 0   |   |
|   | Shelters            | 0   |   |
|   |                     |     |   |
|   |                     |     | / |

## Total Distributed in November: 3,745 units

• SOR 3 Distributed: 3,745