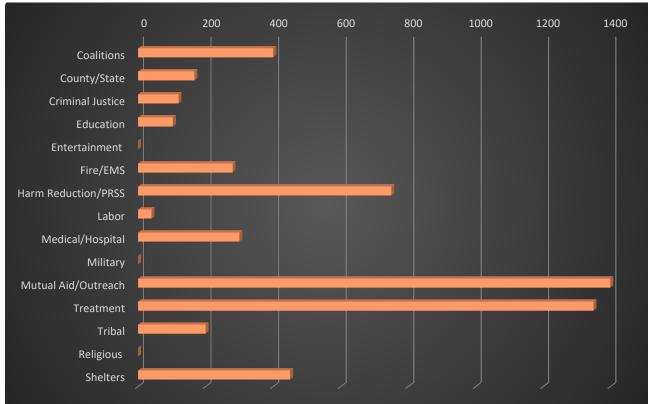

## Naloxone Distribution: March 2024

| Coalitions          | 400  |   |
|---------------------|------|---|
| County/State        | 167  |   |
| Criminal Justice    | 120  |   |
| Education           | 103  |   |
| Entertainment       | 0    |   |
| Fire/EMS            | 280  |   |
| Harm Reduction/PRSS | 750  |   |
| Labor               | 40   |   |
| Medical/Hospital    | 300  |   |
| Military            | 0    |   |
| Mutual Aid/Outreach | 1400 |   |
| Treatment           | 1350 |   |
| Tribal              | 200  |   |
| Religious           | 0    |   |
| Shelters            | 450  |   |
|                     |      | / |

#### Total Distributed in March: 5,560 units

• SOR 3 Distributed: 5,560