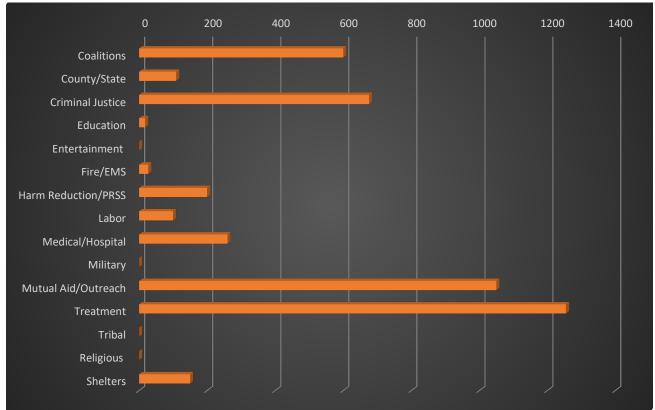

## Naloxone Distribution: March 2024

| Coalitions          | 400  |   |
|---------------------|------|---|
| County/State        | 167  |   |
| Criminal Justice    | 120  |   |
| Education           | 103  |   |
| Entertainment       | 0    |   |
| Fire/EMS            | 280  |   |
| Harm Reduction/PRSS | 750  |   |
| Labor               | 40   |   |
| Medical/Hospital    | 300  |   |
| Military            | 0    |   |
| Mutual Aid/Outreach | 1400 |   |
| Treatment           | 1350 |   |
| Tribal              | 200  |   |
| Religious           | 0    |   |
| Shelters            | 450  |   |
|                     |      | / |

#### Total Distributed in March: 5,560 units

• SOR 3 Distributed: 5,560