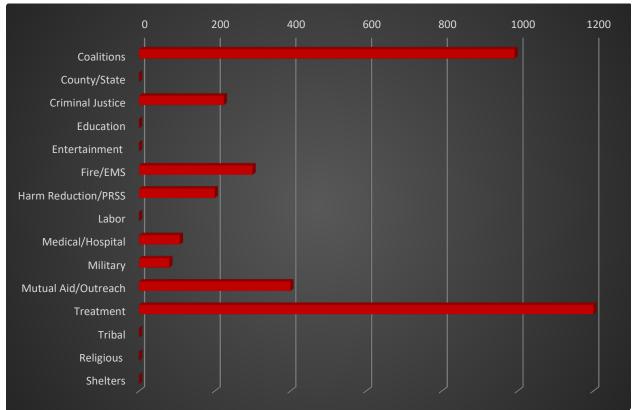

## Naloxone Distribution: December 2023

| / |                     |      |  |
|---|---------------------|------|--|
|   | Coalitions          | 992  |  |
|   | County/State        | 0    |  |
|   | Criminal Justice    | 224  |  |
|   | Education           | 0    |  |
|   | Entertainment       | 0    |  |
|   | Fire/EMS            | 300  |  |
|   | Harm Reduction/PRSS | 200  |  |
|   | Labor               | 0    |  |
|   | Medical/Hospital    | 108  |  |
|   | Military            | 80   |  |
|   | Mutual Aid/Outreach | 400  |  |
|   | Treatment           | 1200 |  |
|   | Tribal              | 0    |  |
|   | Religious           | 0    |  |
|   | Shelters            | 0    |  |
|   |                     |      |  |

## Total Distributed in December: 3,504 units

• SOR 3 Distributed: 3,504