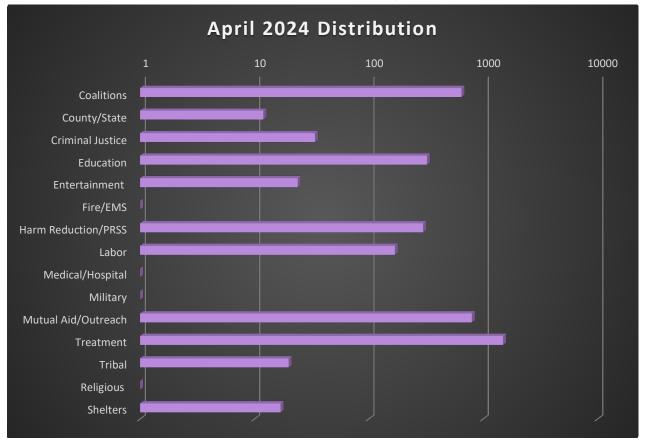

## Naloxone Distribution: April 2024

| Coalitions          | 650  | ) |
|---------------------|------|---|
| County/State        | 12   |   |
| Criminal Justice    | 34   |   |
| Education           | 325  |   |
| Entertainment       | 24   |   |
| Fire/EMS            | 0    |   |
| Harm Reduction/PRSS | 300  |   |
| Labor               | 170  |   |
| Medical/Hospital    | 0    |   |
| Military            | 0    |   |
| Mutual Aid/Outreach | 800  |   |
| Treatment           | 1500 |   |
| Tribal              | 20   |   |
| Religious           | 0    |   |
| Shelters            | 17   |   |
|                     |      |   |

#### Total Distributed in April: 3,852 units

• SOR 3 Distributed: 3,852