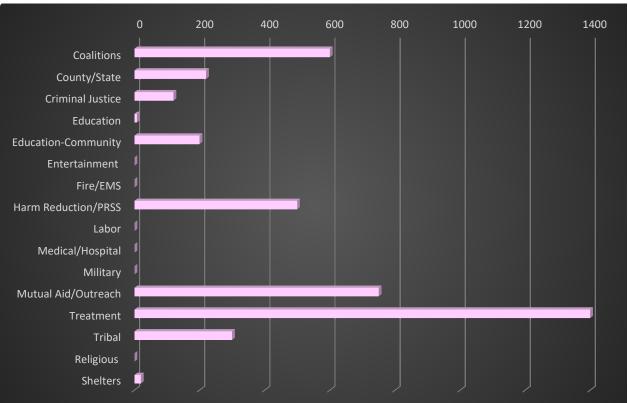

# Naloxone Distribution: March 2024

| Coalitions          | 400  |   |
|---------------------|------|---|
| County/State        | 167  |   |
| Criminal Justice    | 120  |   |
| Education           | 103  |   |
| Entertainment       | 0    |   |
| Fire/EMS            | 280  |   |
| Harm Reduction/PRSS | 750  |   |
| Labor               | 40   |   |
| Medical/Hospital    | 300  |   |
| Military            | 0    |   |
| Mutual Aid/Outreach | 1400 |   |
| Treatment           | 1350 |   |
| Tribal              | 200  |   |
| Religious           | 0    |   |
| Shelters            | 450  |   |
|                     |      | / |

### Total Distributed in March: 5,560 units

• SOR 3 Distributed: 5,560