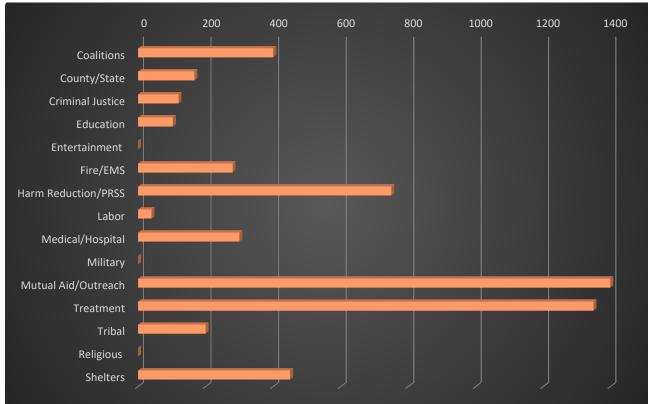

# Naloxone Distribution: March 2024

| Coalitions          | 400  |   |
|---------------------|------|---|
| County/State        | 167  |   |
| Criminal Justice    | 120  |   |
| Education           | 103  |   |
| Entertainment       | 0    |   |
| Fire/EMS            | 280  |   |
| Harm Reduction/PRSS | 750  |   |
| Labor               | 40   |   |
| Medical/Hospital    | 300  |   |
| Military            | 0    |   |
| Mutual Aid/Outreach | 1400 |   |
| Treatment           | 1350 |   |
| Tribal              | 200  |   |
| Religious           | 0    |   |
| Shelters            | 450  |   |
|                     |      | / |