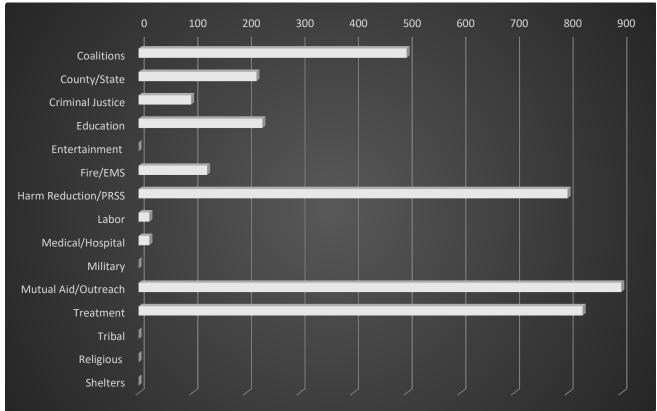

# Naloxone Distribution: November 2023

| / |                     |     |  |
|---|---------------------|-----|--|
|   | Coalitions          | 500 |  |
|   | County/State        | 220 |  |
|   | Criminal Justice    | 98  |  |
|   | Education           | 231 |  |
|   | Entertainment       | 0   |  |
|   | Fire/EMS            | 128 |  |
|   | Harm Reduction/PRSS | 800 |  |
|   | Labor               | 20  |  |
|   | Medical/Hospital    | 20  |  |
|   | Military            | 0   |  |
|   | Mutual Aid/Outreach | 900 |  |
|   | Treatment           | 828 |  |
|   | Tribal              | 0   |  |
|   | Religious           | 0   |  |
|   | Shelters            | 0   |  |
|   |                     |     |  |
|   |                     |     |  |