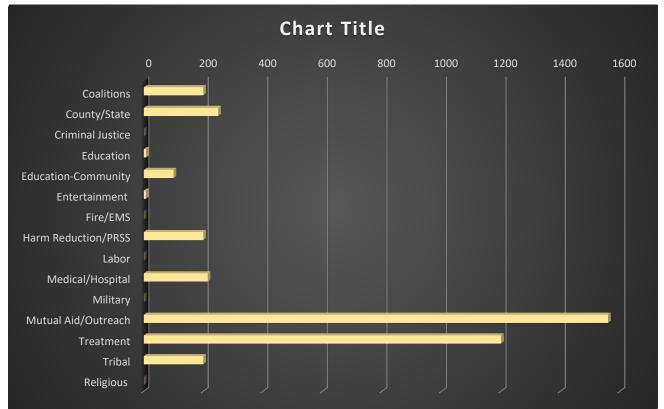

# Naloxone Distribution: April 2024

| Coalitions          | 650  |
|---------------------|------|
| County/State        | 12   |
| Criminal Justice    | 34   |
| Education           | 325  |
| Entertainment       | 24   |
| Fire/EMS            | 0    |
| Harm Reduction/PRSS | 300  |
| Labor               | 170  |
| Medical/Hospital    | 0    |
| Military            | 0    |
| Mutual Aid/Outreach | 800  |
| Treatment           | 1500 |
| Tribal              | 20   |
| Religious           | 0    |
| Shelters            | 17   |
|                     |      |

### Total Distributed in April: 3,852 units

• SOR 3 Distributed: 3,852