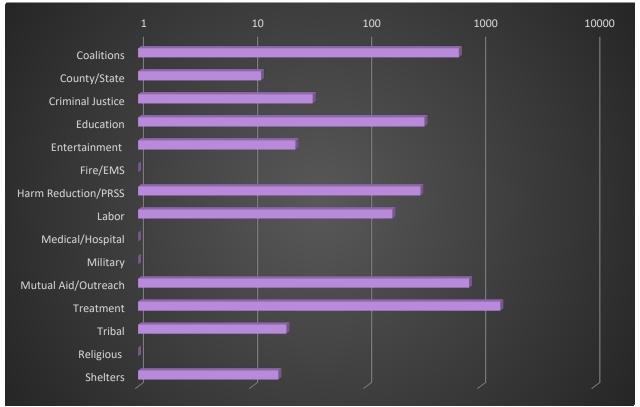

# Sept 30, 2023- Sept 29, 2024, Naloxone Distribution

| Total | Nalo  | oxone  | Distrib | ution |
|-------|-------|--------|---------|-------|
| IUtai | IVAIL | JAUTIC |         |       |

| ( | Coalitions           | 4542  | Total Distributed: *41,447                                      |
|---|----------------------|-------|-----------------------------------------------------------------|
|   | County/State         | 1258  |                                                                 |
|   | Criminal Justice     | 1536  | <ul> <li>*Does not include distribution numbers from</li> </ul> |
|   | Education            | 718   | SNHD                                                            |
|   | Education-Community* | 752   |                                                                 |
|   | Entertainment        | 31    |                                                                 |
|   | Fire/EMS             | 969   |                                                                 |
|   | Harm Reduction/PRSS  | 4050  | Distribution by Funding Source:                                 |
|   | Labor                | 330   | NCE/SOR 3 38,821                                                |
|   | Medical/Hospital     | 1206  | OD2A 1,626                                                      |
|   | Military             | 80    |                                                                 |
|   | Mutual Aid/Outreach  | 10225 |                                                                 |
|   | Treatment            | 13419 |                                                                 |
|   | Tribal               | 1020  |                                                                 |
|   | Religious            | 24    |                                                                 |

\*Added new category of Education-Community May 2024 due to the addition of CPR Certification agencies beginning distribution