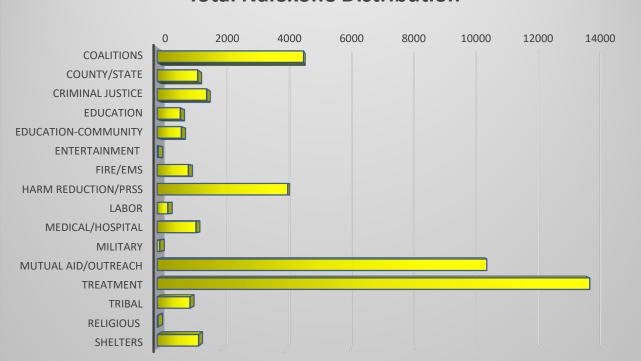

# Sept 30, 2023- Sept 29, 2024, Naloxone Distribution

| Total | Nalo  | oxone  | Distrib | ution |
|-------|-------|--------|---------|-------|
| IUtai | IVAIL | JAUTIC |         |       |

| ( | Coalitions           | 4542  | Total Distributed: *41,447                                      |
|---|----------------------|-------|-----------------------------------------------------------------|
|   | County/State         | 1258  |                                                                 |
|   | Criminal Justice     | 1536  | <ul> <li>*Does not include distribution numbers from</li> </ul> |
|   | Education            | 718   | SNHD                                                            |
|   | Education-Community* | 752   |                                                                 |
|   | Entertainment        | 31    |                                                                 |
|   | Fire/EMS             | 969   |                                                                 |
|   | Harm Reduction/PRSS  | 4050  | Distribution by Funding Source:                                 |
|   | Labor                | 330   | NCE/SOR 3 38,821                                                |
|   | Medical/Hospital     | 1206  | OD2A 1,626                                                      |
|   | Military             | 80    |                                                                 |
|   | Mutual Aid/Outreach  | 10225 |                                                                 |
|   | Treatment            | 13419 |                                                                 |
|   | Tribal               | 1020  |                                                                 |
|   | Religious            | 24    |                                                                 |