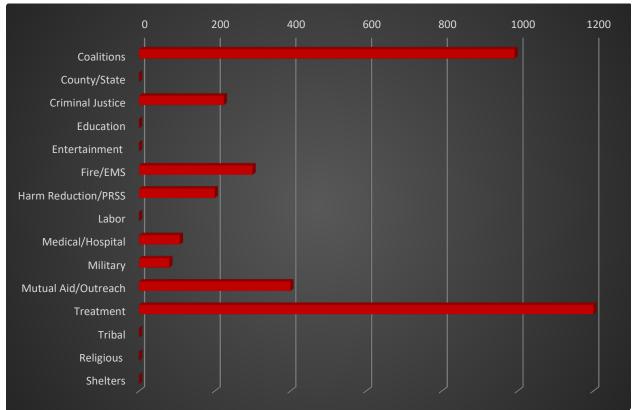

### Naloxone Distribution: January 2024

| 1 |                     |      |   |
|---|---------------------|------|---|
|   | Coalitions          | 500  |   |
|   | County/State        | 80   |   |
|   | Criminal Justice    | 114  |   |
|   | Education           | 10   |   |
|   | Entertainment       | 0    |   |
|   | Fire/EMS            | 10   |   |
|   | Harm Reduction/PRSS | 200  |   |
|   | Labor               | 0    |   |
|   | Medical/Hospital    | 74   |   |
|   | Military            | 0    |   |
|   | Mutual Aid/Outreach | 1472 |   |
|   | Treatment           | 500  |   |
|   | Tribal              | 100  |   |
|   | Religious           | 0    |   |
|   | Shelters            | 200  |   |
|   |                     |      | / |