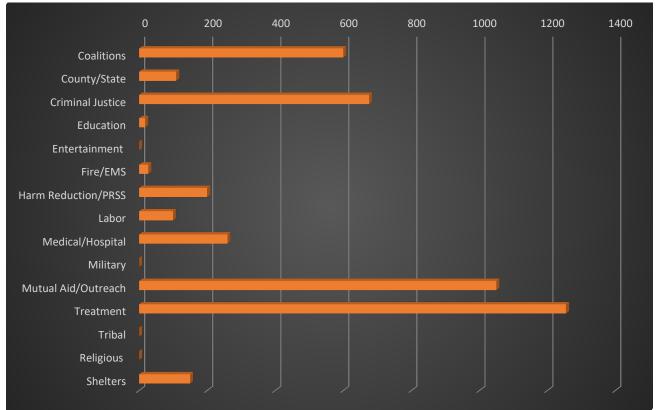

### Naloxone Distribution: July 2024

| / |                      |      |  |
|---|----------------------|------|--|
|   | Coalitions           | 200  |  |
|   | County/State         | 250  |  |
|   | Criminal Justice     | 0    |  |
|   | Education            | 8    |  |
|   | Education-Community* | 100  |  |
|   | Entertainment        | 7    |  |
|   | Fire/EMS             | 0    |  |
|   | Harm Reduction/PRSS  | 200  |  |
|   | Labor                | 0    |  |
|   | Medical/Hospital     | 215  |  |
|   | Military             | 0    |  |
|   | Mutual Aid/Outreach  | 1560 |  |
|   | Treatment            | 1200 |  |
|   | Tribal               | 200  |  |
|   | Religious            | 0    |  |
|   | Shelters             | 200  |  |
|   |                      |      |  |