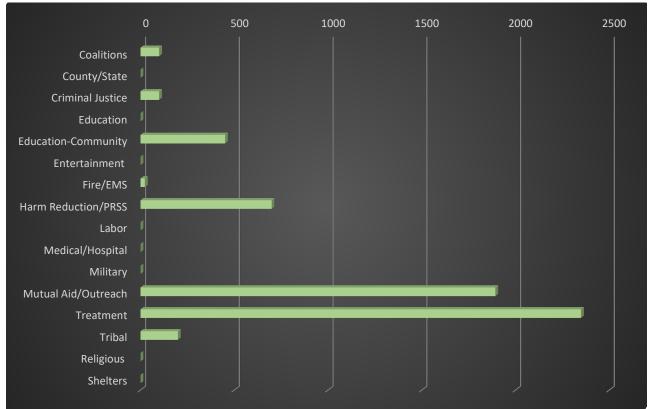

# Naloxone Distribution: May 2024 (Corrected)

| Coalitions          | 100   |  |
|---------------------|-------|--|
| County/State        | 0     |  |
| Criminal Justice    | 100   |  |
| Education           | 0     |  |
| Education-Community | * 452 |  |
| Entertainment       | 0     |  |
| Fire/EMS            | 24    |  |
| Harm Reduction/PRSS | 700   |  |
| Labor               | 0     |  |
| Medical/Hospital    | 0     |  |
| Military            | 0     |  |
| Mutual Aid/Outreach | 1893  |  |
| Treatment           | 2350  |  |
| Tribal              | 200   |  |
| Religious           | 0     |  |
| Shelters            | 0     |  |
|                     |       |  |

### **Remaining Inventory on May 31:**

22,005 (NCE/SOR 3 purchased)

\*Added new category of Education-Community due to the addition of CPR Certification agencies beginning distribution