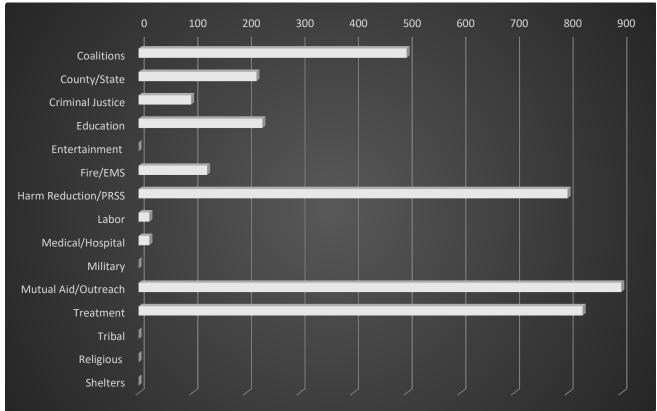

# Naloxone Distribution: November 2023

| Coalitions    |           | 500 |  |
|---------------|-----------|-----|--|
| County/State  | e         | 220 |  |
| Criminal Just | ice       | 98  |  |
| Education     |           | 231 |  |
| Entertainme   | nt        | 0   |  |
| Fire/EMS      |           | 128 |  |
| Harm Reduc    | tion/PRSS | 800 |  |
| Labor         |           | 20  |  |
| Medical/Hos   | pital     | 20  |  |
| Military      |           | 0   |  |
| Mutual Aid/   | Outreach  | 900 |  |
| Treatment     |           | 828 |  |
| Tribal        |           | 0   |  |
| Religious     |           | 0   |  |
| Shelters      |           | 0   |  |
|               |           |     |  |
|               |           |     |  |