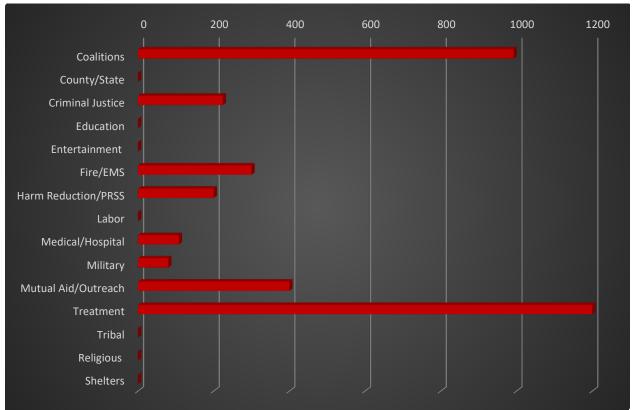

## Naloxone Distribution: January 2024

| Coalitions              | 500    |  |
|-------------------------|--------|--|
| County/State            | 80     |  |
| <b>Criminal Justice</b> | 114    |  |
| Education               | 10     |  |
| Entertainment           | 0      |  |
| Fire/EMS                | 10     |  |
| Harm Reduction/PR       | SS 200 |  |
| Labor                   | 0      |  |
| Medical/Hospital        | 74     |  |
| Military                | 0      |  |
| Mutual Aid/Outreac      | h 1472 |  |
| Treatment               | 500    |  |
| Tribal                  | 100    |  |
| Religious               | 0      |  |
| Shelters                | 200    |  |
|                         |        |  |