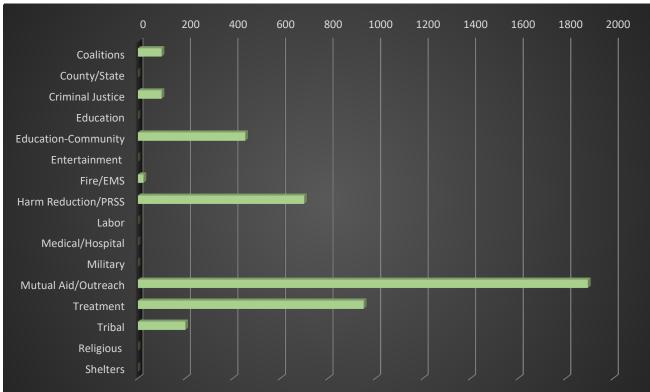

## Naloxone Distribution: May 2024

| Coalitions           | 100  |  |
|----------------------|------|--|
| County/State         | 0    |  |
| Criminal Justice     | 100  |  |
| Education            | 0    |  |
| Education-Community* | 452  |  |
| Entertainment        | 0    |  |
| Fire/EMS             | 24   |  |
| Harm Reduction/PRSS  | 700  |  |
| Labor                | 0    |  |
| Medical/Hospital     | 0    |  |
| Military             | 0    |  |
| Mutual Aid/Outreach  | 1893 |  |
| Treatment            | 950  |  |
| Tribal               | 200  |  |
| Religious            | 0    |  |
| Shelters             | 0    |  |
|                      |      |  |