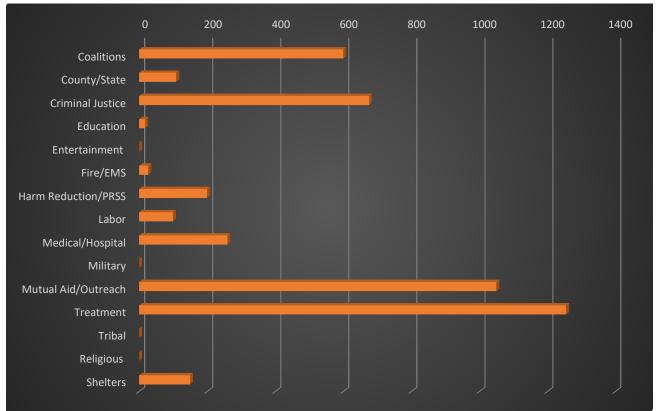

## Naloxone Distribution: December 2023

| / |                     |      |  |
|---|---------------------|------|--|
|   | Coalitions          | 992  |  |
|   | County/State        | 0    |  |
|   | Criminal Justice    | 224  |  |
|   | Education           | 0    |  |
|   | Entertainment       | 0    |  |
|   | Fire/EMS            | 300  |  |
|   | Harm Reduction/PRSS | 200  |  |
|   | Labor               | 0    |  |
|   | Medical/Hospital    | 108  |  |
|   | Military            | 80   |  |
|   | Mutual Aid/Outreach | 400  |  |
|   | Treatment           | 1200 |  |
|   | Tribal              | 0    |  |
|   | Religious           | 0    |  |
|   | Shelters            | 0    |  |
|   |                     |      |  |
|   |                     |      |  |

### Total Distributed in December: 3,504 units

• SOR 3 Distributed: 3,504