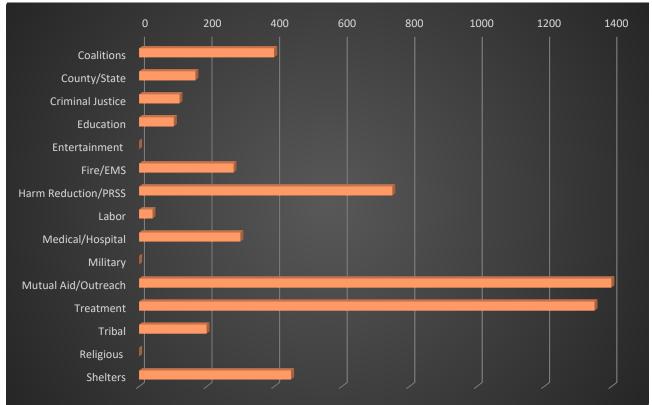

## Naloxone Distribution: March 2024

| Coalitions          | 400  |   |
|---------------------|------|---|
| County/State        | 167  |   |
| Criminal Justice    | 120  |   |
| Education           | 103  |   |
| Entertainment       | 0    |   |
| Fire/EMS            | 280  |   |
| Harm Reduction/PRSS | 750  |   |
| Labor               | 40   |   |
| Medical/Hospital    | 300  |   |
| Military            | 0    |   |
| Mutual Aid/Outreach | 1400 |   |
| Treatment           | 1350 |   |
| Tribal              | 200  |   |
| Religious           | 0    |   |
| Shelters            | 450  |   |
|                     |      | / |