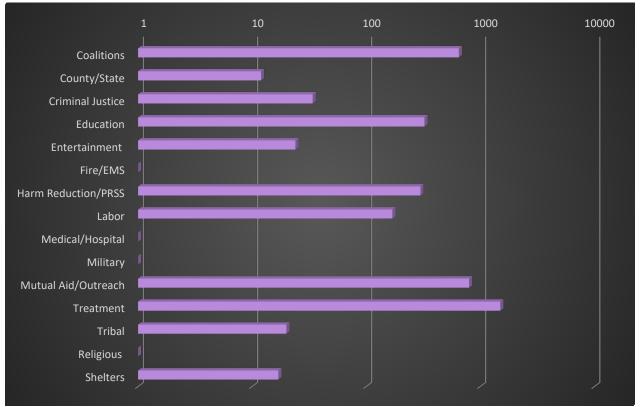

## Naloxone Distribution: May 2024

| Coalitions           | 100  |  |
|----------------------|------|--|
| County/State         | 0    |  |
| Criminal Justice     | 100  |  |
| Education            | 0    |  |
| Education-Community* | 452  |  |
| Entertainment        | 0    |  |
| Fire/EMS             | 24   |  |
| Harm Reduction/PRSS  | 700  |  |
| Labor                | 0    |  |
| Medical/Hospital     | 0    |  |
| Military             | 0    |  |
| Mutual Aid/Outreach  | 1893 |  |
| Treatment            | 950  |  |
| Tribal               | 200  |  |
| Religious            | 0    |  |
| Shelters             | 0    |  |
|                      |      |  |