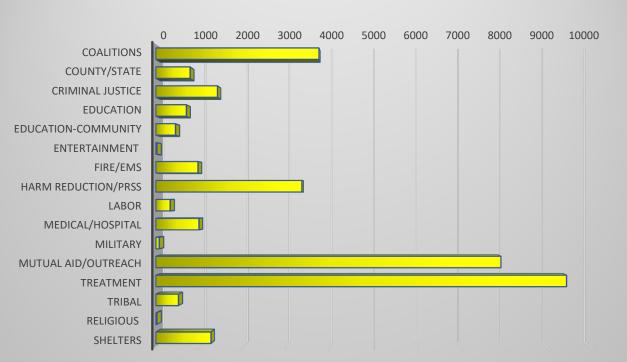

## Sept 30, 2023- Sept 29, 2024, Naloxone Distribution

| Total | Nalox  | one D | istrih        | ution |
|-------|--------|-------|---------------|-------|
| IUldi | INDIUX | une D | <b>151110</b> | ulion |

| Coalitions           | 3742 |           |
|----------------------|------|-----------|
| County/State         | 788  |           |
| Criminal Justice     | 1416 |           |
| Education            | 702  |           |
| Education-Community* | 452  |           |
| Entertainment        | 24   |           |
| Fire/EMS             | 969  |           |
| Harm Reduction/PRSS  | 3350 |           |
| Labor                | 330  |           |
| Medical/Hospital     | 991  |           |
| Military             | 80   |           |
| Mutual Aid/Outreach  | 7915 |           |
| Treatment            | 9419 |           |
| Tribal               | 520  |           |
| Religious            | 24 / | * ^ -   - |
|                      |      | *Add      |

#### Total Distributed: \*31,989

 \*Does not include distribution numbers from SNHD

| Distribution by Fun | ding Source |  |
|---------------------|-------------|--|
| NCE/SOR 3           | 30,363      |  |
| OD2A                | 1,626       |  |
|                     |             |  |
|                     |             |  |
|                     |             |  |