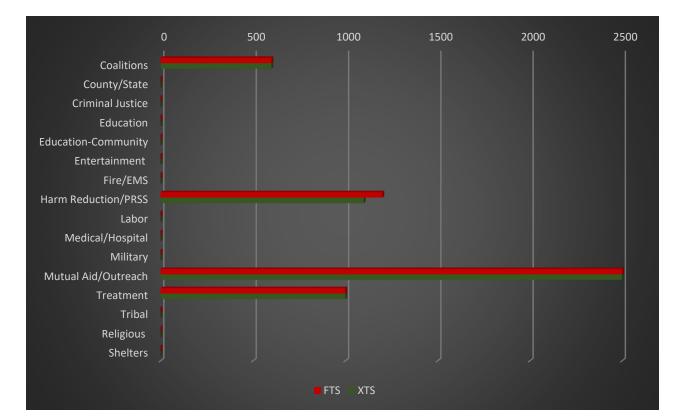

### Test Strip Distribution: December 2024

|                     | FTS  | XTS  |
|---------------------|------|------|
| Coalitions          | 600  | 600  |
| County/State        | 0    | 0    |
| Criminal Justice    | 0    | 0    |
| Education           | 0    | 0    |
| Education-Community | 0    | 0    |
| Entertainment       | 0    | 0    |
| Fire/EMS            | 0    | 0    |
| Harm Reduction/PRSS | 1200 | 1100 |
| Labor               | 0    | 0    |
| Medical/Hospital    | 0    | 0    |
| Military            | 0    | 0    |
| Mutual Aid/Outreach | 2500 | 2500 |
| Treatment           | 1000 | 1000 |
| Tribal              | 0    | 0    |
| Religious           | 0    | 0    |
| Shelters            | 0    | 0    |
|                     |      |      |