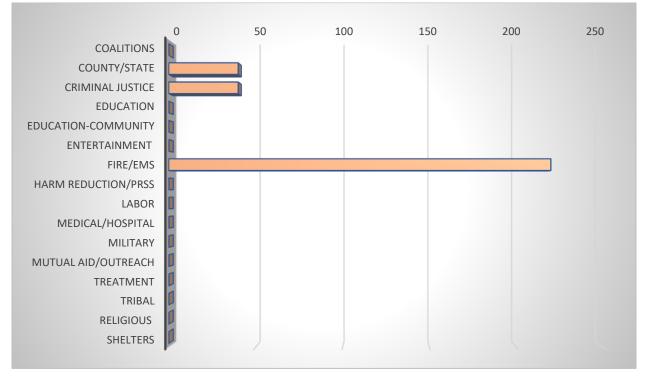

# Sept 30, 2024- Sept 29, 2025 Kloxxado Distribution

| Coalitions          | 0   |
|---------------------|-----|
| County/State        | 40  |
| Criminal Justice    | 40  |
| Education           | 0   |
| Entertainment       | 0   |
| Fire/EMS            | 0   |
| Harm Reduction/PRSS | 220 |
| Labor               | 0   |
| Medical/Hospital    | 0   |
| Military            | 0   |
| Mutual Aid/Outreach | 0   |
| Treatment           | 0   |
| Tribal              | 0   |
| Religious           | 0   |
| Shelters            | 0   |
|                     |     |
|                     |     |

Total Distributed: 300