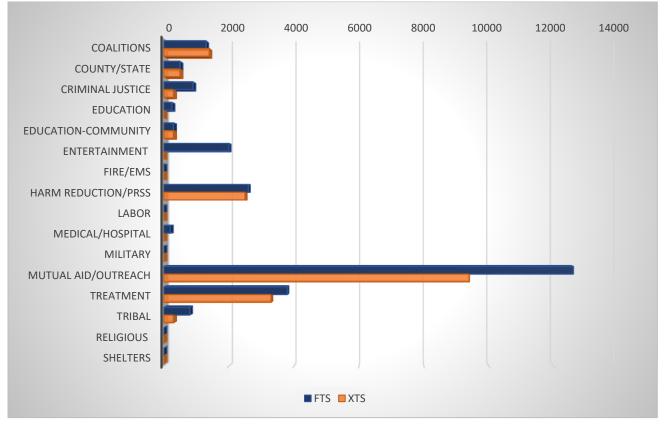

# Sept 30, 2024- Sept 29, 2025 Test Strip Distribution

|                     | FTS   | хтѕ  |   |
|---------------------|-------|------|---|
| Coalitions          | 1300  | 1400 | 1 |
| County/State        | 500   | 500  |   |
| Criminal Justice    | 900   | 300  |   |
| Education           | 250   | 0    |   |
| Education-Community | 300   | 300  |   |
| Entertainment       | 2000  | 0    |   |
| Fire/EMS            | 0     | 0    |   |
| Harm Reduction/PRSS | 2600  | 2500 |   |
| Labor               | 0     | 0    |   |
| Medical/Hospital    | 200   | 0    |   |
| Military            | 0     | 0    |   |
| Mutual Aid/Outreach | 12600 | 9400 |   |
| Treatment           | 3800  | 3300 |   |
| Tribal              | 800   | 300  |   |
| Religious           | 0     | 0    |   |
| Shelters            | 0     | 0    | / |
|                     |       |      |   |