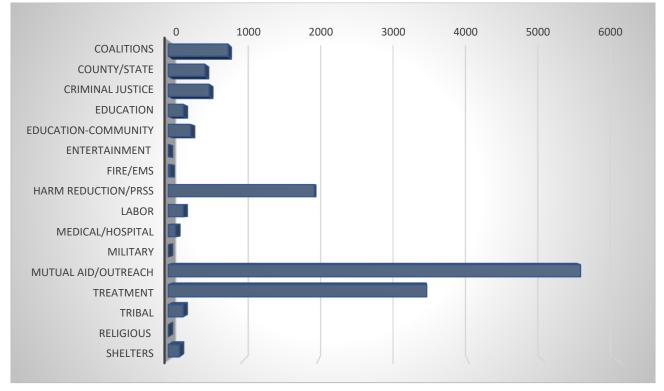

## Sept 30, 2024- Sept 29, 2025 Naloxone Distribution

| Coalitions          | 800  |  |
|---------------------|------|--|
| County/State        | 490  |  |
| Criminal Justice    | 548  |  |
| Education           | 202  |  |
| Entertainment       | 300  |  |
| Fire/EMS            | 0    |  |
| Harm Reduction/PRSS | 24   |  |
| Labor               | 1950 |  |
| Medical/Hospital    | 200  |  |
| Military            | 100  |  |
| Mutual Aid/Outreach | 0    |  |
| Treatment           | 5500 |  |
| Tribal              | 3450 |  |
| Religious           | 200  |  |
| Shelters            | 0    |  |
|                     |      |  |
|                     |      |  |

#### Total Distributed: \*13,914

 \*Does not include distribution numbers from SNHD

| Distribution by Fun    | ding Source  |  |
|------------------------|--------------|--|
| New SOR 3<br>Old SOR 3 | 13,863<br>51 |  |