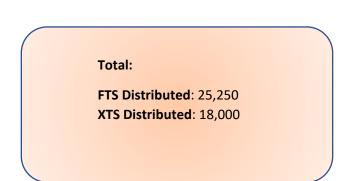

# Sept 30, 2024- Sept 29, 2025 Test Strip Distribution

|                     | FTS   | хтѕ  |   |
|---------------------|-------|------|---|
| Coalitions          | 1300  | 1400 | 1 |
| County/State        | 500   | 500  |   |
| Criminal Justice    | 900   | 300  |   |
| Education           | 250   | 0    |   |
| Education-Community | 300   | 300  |   |
| Entertainment       | 2000  | 0    |   |
| Fire/EMS            | 0     | 0    |   |
| Harm Reduction/PRSS | 2600  | 2500 |   |
| Labor               | 0     | 0    |   |
| Medical/Hospital    | 200   | 0    |   |
| Military            | 0     | 0    |   |
| Mutual Aid/Outreach | 12600 | 9400 |   |
| Treatment           | 3800  | 3300 |   |
| Tribal              | 800   | 300  |   |
| Religious           | 0     | 0    |   |
| Shelters            | 0     | 0    | / |
|                     |       |      |   |