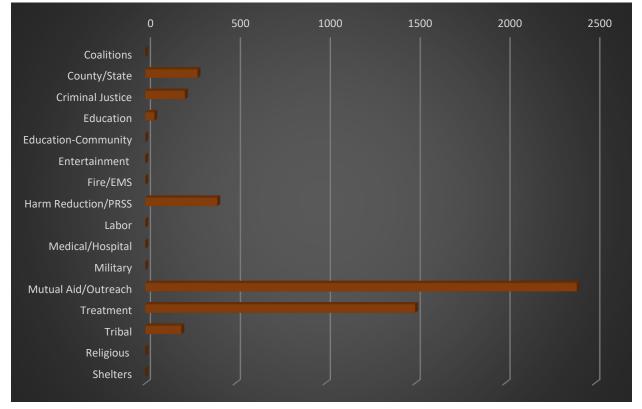

## Sept 30, 2024- Sept 29, 2025 Naloxone Distribution

| Coalitions          | 800  |  |
|---------------------|------|--|
| County/State        | 490  |  |
| Criminal Justice    | 548  |  |
| Education           | 202  |  |
| Entertainment       | 300  |  |
| Fire/EMS            | 0    |  |
| Harm Reduction/PRSS | 24   |  |
| Labor               | 1950 |  |
| Medical/Hospital    | 200  |  |
| Military            | 100  |  |
| Mutual Aid/Outreach | 0    |  |
| Treatment           | 5500 |  |
| Tribal              | 3450 |  |
| Religious           | 200  |  |
| Shelters            | 0    |  |
|                     |      |  |
|                     |      |  |

#### Total Distributed: \*13,914

 \*Does not include distribution numbers from SNHD

| Distribution by Fun    | ding Source  |  |
|------------------------|--------------|--|
| New SOR 3<br>Old SOR 3 | 13,863<br>51 |  |