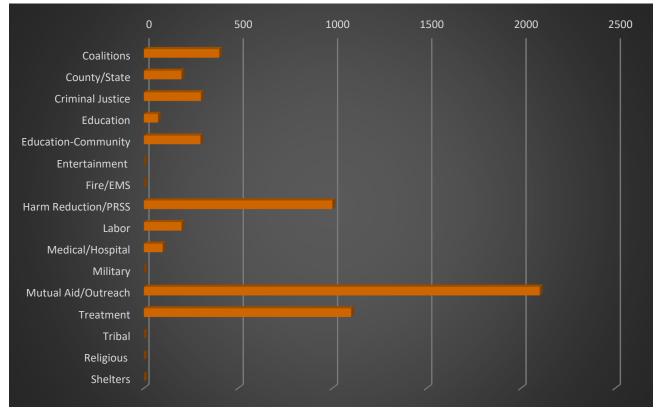

### Naloxone Distribution: December 2024

| Coalitions          | 400  |
|---------------------|------|
| County/State        | 0    |
| Criminal Justice    | 25   |
| Education           | 77   |
| Entertainment       | 0    |
| Fire/EMS            | 0    |
| Harm Reduction/PRSS | 24   |
| Labor               | 550  |
| Medical/Hospital    | 0    |
| Military            | 0    |
| Mutual Aid/Outreach | 0    |
| Treatment           | 1000 |
| Tribal              | 850  |
| Religious           | 0    |
| Shelters            | 0    |
|                     |      |
|                     |      |

### Total Distributed in December: 3,076 units

**Remaining Inventory on December 30:** 

• 31,592 units

|                     | 0 | 0.1 | 0.2 | 0.3 | 0.4 | 0.5 | 0.6 | 0.7 | 0.8 | 0.9 | 1 |
|---------------------|---|-----|-----|-----|-----|-----|-----|-----|-----|-----|---|
| Coalitions          |   |     |     |     |     |     |     |     |     |     |   |
| County/State        |   |     |     |     |     |     |     |     |     |     |   |
| Criminal Justice    |   |     |     |     |     |     |     |     |     |     |   |
| Education           |   |     |     |     |     |     |     |     |     |     |   |
| Education-Community |   |     |     |     |     |     |     |     |     |     |   |
| Entertainment       |   |     |     |     |     |     |     |     |     |     |   |
| Fire/EMS            |   |     |     |     |     |     |     |     |     |     |   |
| Harm Reduction/PRSS |   |     |     |     |     |     |     |     |     |     |   |
| Labor               |   |     |     |     |     |     |     |     |     |     |   |
| Medical/Hospital    |   |     |     |     |     |     |     |     |     |     |   |
| Military            |   |     |     |     |     |     |     |     |     |     |   |
| Mutual Aid/Outreach |   |     |     |     |     |     |     |     |     |     |   |
| Treatment           |   |     |     |     |     |     |     |     |     |     |   |
| Tribal              |   |     |     |     |     |     |     |     |     |     |   |
| Religious           |   |     |     |     |     |     |     |     |     |     |   |
| Shelters            |   |     |     |     |     |     |     |     |     |     |   |