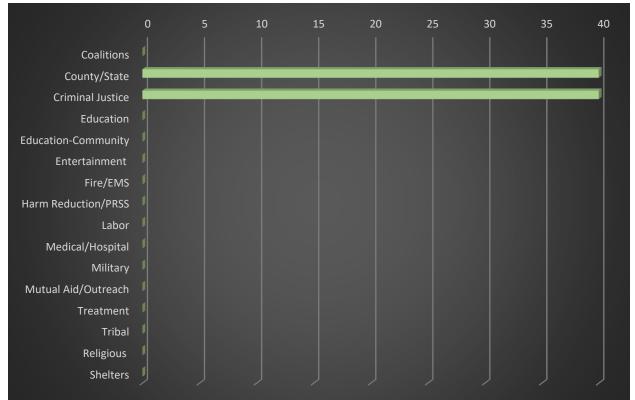

### Kloxxado Distribution: December 2024

| Coalitions          | 0 |
|---------------------|---|
| County/State        | 0 |
| Criminal Justice    | 0 |
| Education           | 0 |
| Entertainment       | 0 |
| Fire/EMS            | 0 |
| Harm Reduction/PRSS | 0 |
| Labor               | 0 |
| Medical/Hospital    | 0 |
| Military            | 0 |
| Mutual Aid/Outreach | 0 |
| Treatment           | 0 |
| Tribal              | 0 |
| Religious           | 0 |
| Shelters            | 0 |
|                     |   |

#### Agencies

Total Distributed in December: 0 units

**Remaining Inventory on December 30:** 

• 204 (SOR 3 purchased)