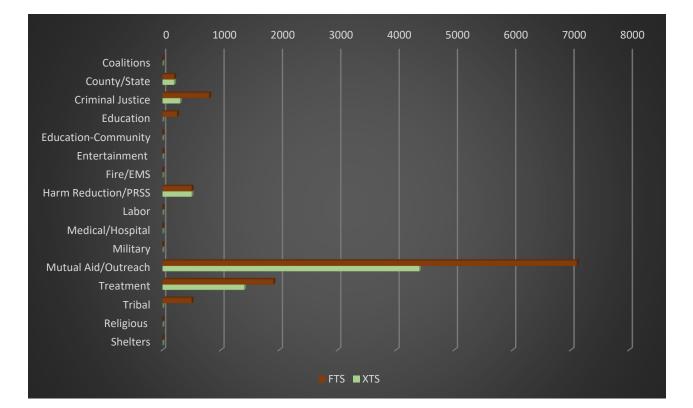

# Sept 30, 2024- Sept 29, 2025 Test Strip Distribution

|                     | FTS   | хтѕ  |   |
|---------------------|-------|------|---|
| Coalitions          | 1300  | 1400 | 1 |
| County/State        | 500   | 500  |   |
| Criminal Justice    | 900   | 300  |   |
| Education           | 250   | 0    |   |
| Education-Community | 300   | 300  |   |
| Entertainment       | 2000  | 0    |   |
| Fire/EMS            | 0     | 0    |   |
| Harm Reduction/PRSS | 2600  | 2500 |   |
| Labor               | 0     | 0    |   |
| Medical/Hospital    | 200   | 0    |   |
| Military            | 0     | 0    |   |
| Mutual Aid/Outreach | 12600 | 9400 |   |
| Treatment           | 3800  | 3300 |   |
| Tribal              | 800   | 300  |   |
| Religious           | 0     | 0    |   |
| Shelters            | 0     | 0    | / |
|                     |       |      |   |