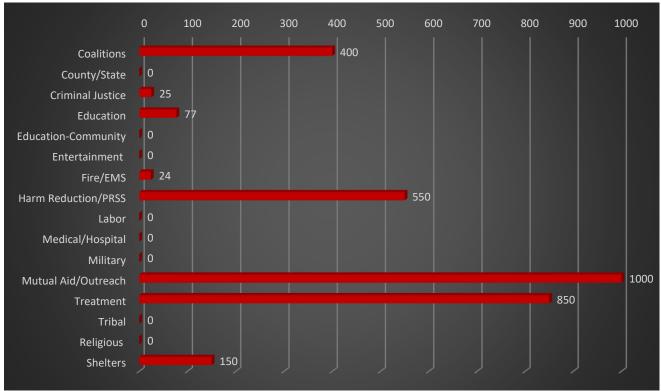

### Naloxone Distribution: December 2024

| Coalitions          | 400  |
|---------------------|------|
| County/State        | 0    |
| Criminal Justice    | 25   |
| Education           | 77   |
| Entertainment       | 0    |
| Fire/EMS            | 0    |
| Harm Reduction/PRSS | 24   |
| Labor               | 550  |
| Medical/Hospital    | 0    |
| Military            | 0    |
| Mutual Aid/Outreach | 0    |
| Treatment           | 1000 |
| Tribal              | 850  |
| Religious           | 0    |
| Shelters            | 0    |
|                     |      |
|                     |      |