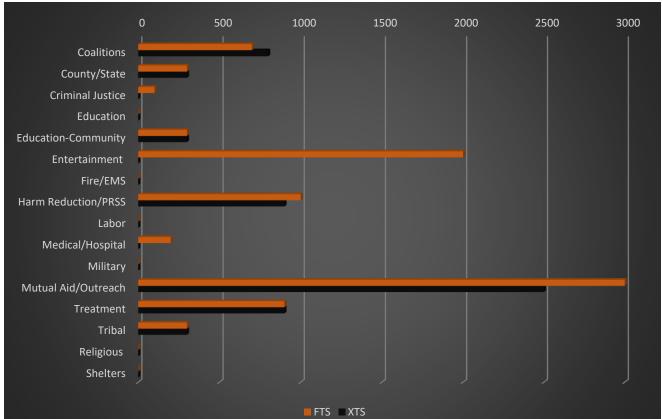

### Test Strip Distribution: December 2024

|                     | FTS  | XTS  |
|---------------------|------|------|
| Coalitions          | 600  | 600  |
| County/State        | 0    | 0    |
| Criminal Justice    | 0    | 0    |
| Education           | 0    | 0    |
| Education-Community | 0    | 0    |
| Entertainment       | 0    | 0    |
| Fire/EMS            | 0    | 0    |
| Harm Reduction/PRSS | 1200 | 1100 |
| Labor               | 0    | 0    |
| Medical/Hospital    | 0    | 0    |
| Military            | 0    | 0    |
| Mutual Aid/Outreach | 2500 | 2500 |
| Treatment           | 1000 | 1000 |
| Tribal              | 0    | 0    |
| Religious           | 0    | 0    |
| Shelters            | 0    | 0    |
|                     |      |      |

#### Total Distributed in December: 10,500 strips

- FTS Distributed: 5,300
- XTS Distributed: 5,200