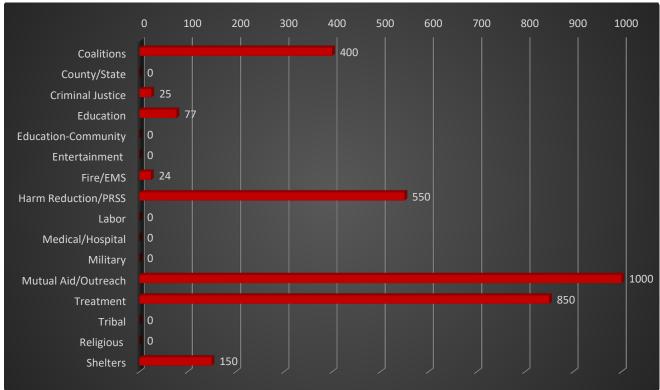

## Naloxone Distribution: December 2024

| Coalitions          | 400  |
|---------------------|------|
| County/State        | 0    |
| Criminal Justice    | 25   |
| Education           | 77   |
| Entertainment       | 0    |
| Fire/EMS            | 0    |
| Harm Reduction/PRSS | 24   |
| Labor               | 550  |
| Medical/Hospital    | 0    |
| Military            | 0    |
| Mutual Aid/Outreach | 0    |
| Treatment           | 1000 |
| Tribal              | 850  |
| Religious           | 0    |
| Shelters            | 0    |
|                     |      |
|                     |      |