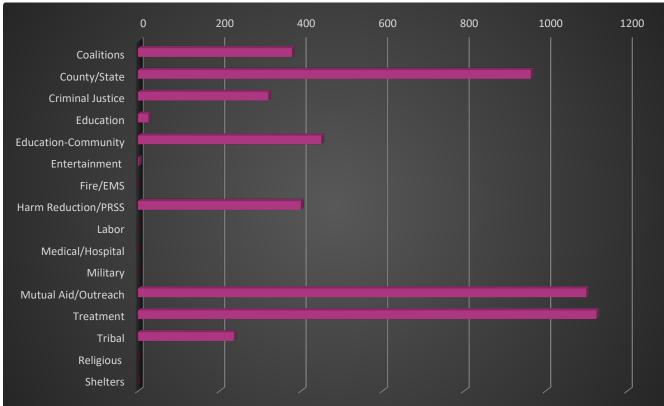

# Naloxone Distribution: February 2025

| Coalitions          | 378  |
|---------------------|------|
| County/State        | 964  |
| Criminal Justice    | 320  |
| Education           | 26   |
| Entertainment       | 450  |
| Fire/EMS            | 2    |
| Harm Reduction/PRSS | 0    |
| Labor               | 400  |
| Medical/Hospital    | 0    |
| Military            | 0    |
| Mutual Aid/Outreach | 0    |
| Treatment           | 1100 |
| Tribal              | 1125 |
| Religious           | 236  |
| Shelters            | 0    |
|                     |      |

Total Distributed in January: 5,001 units Remaining Inventory on February 28:

• 22,643 units

| Kloxxado     | Distribution: | February  | 2025 |
|--------------|---------------|-----------|------|
| 1110/010/010 | Distribution  | 1 Cordary | 2020 |