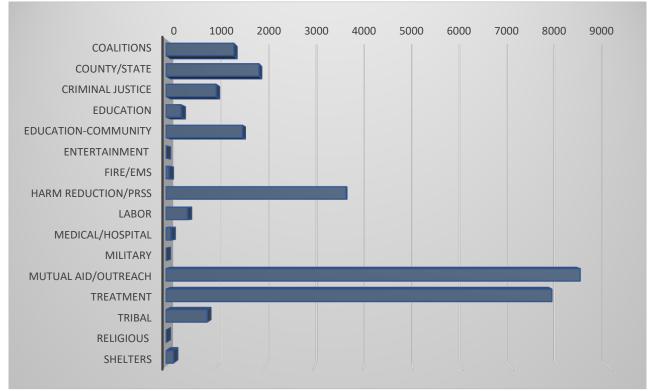

# Sept 30, 2024- Sept 29, 2025 Naloxone Distribution

| Coalitions          | 1378 |
|---------------------|------|
| County/State        | 1887 |
| Criminal Justice    | 1018 |
| Education           | 308  |
| Entertainment       | 1550 |
| Fire/EMS            | 2    |
| Harm Reduction/PRSS | 62   |
| Labor               | 3650 |
| Medical/Hospital    | 436  |
| Military            | 100  |
| Mutual Aid/Outreach | 0    |
| Treatment           | 8400 |
| Tribal              | 7825 |
| Religious           | 836  |
| Shelters            | 0    |
|                     |      |

#### Total Distributed: \*27,602

• \*Does not include distribution numbers from SNHD

| Distribution by Fund   | ling Source  |  |
|------------------------|--------------|--|
| New SOR 3<br>Old SOR 3 | 27,551<br>51 |  |