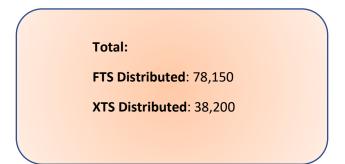

Total Distributed in February: 24,600 strips

- FTS Distributed: 12,800
- XTS Distributed: 11,800