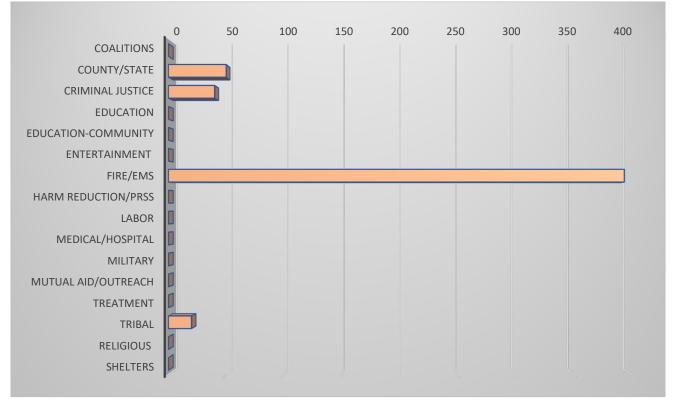

# Sept 30, 2024- Sept 29, 2025 Kloxxado Distribution

| Coalitions          | 0   |
|---------------------|-----|
| County/State        | 50  |
| Criminal Justice    | 40  |
| Education           | 0   |
| Entertainment       | 0   |
| Fire/EMS            | 0   |
| Harm Reduction/PRSS | 394 |
| Labor               | 0   |
| Medical/Hospital    | 0   |
| Military            | 0   |
| Mutual Aid/Outreach | 0   |
| Treatment           | 0   |
| Tribal              | 0   |
| Religious           | 20  |
| Shelters            | 0   |
|                     |     |