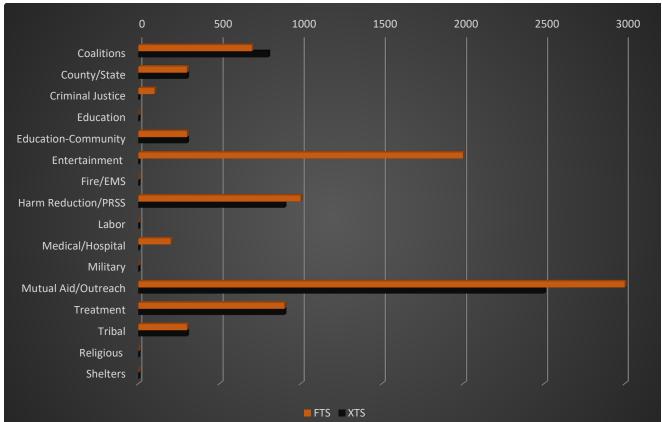

# Sept 30, 2024- Sept 29, 2025 Test Strip Distribution

|                     | FTS   | хтѕ   |
|---------------------|-------|-------|
| Coalitions          | 2000  | 2100  |
| County/State        | 30700 | 5700  |
| Criminal Justice    | 1100  | 400   |
| Education           | 250   | 0     |
| Education-Community | 900   | 900   |
| Entertainment       | 5000  | 0     |
| Fire/EMS            | 200   | 200   |
| Harm Reduction/PRSS | 5500  | 5300  |
| Labor               | 0     | 0     |
| Medical/Hospital    | 300   | 0     |
| Military            | 0     | 0     |
| Mutual Aid/Outreach | 21400 | 17000 |
| Treatment           | 9500  | 6300  |
| Tribal              | 1300  | 300   |
| Religious           | 0     | 0     |
| Shelters            | 0     | 0     |
| *                   |       | Th    |