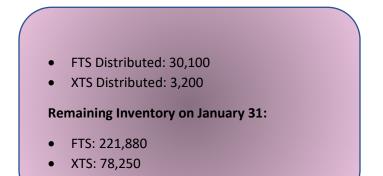

| •  | FTS Distributed: 5,300             |  |
|----|------------------------------------|--|
| ٠  | XTS Distributed: 5,200             |  |
| Re | emaining Inventory on December 31: |  |
| •  | FTS: 251,980                       |  |
| •  | XTS: 81,450                        |  |
|    |                                    |  |