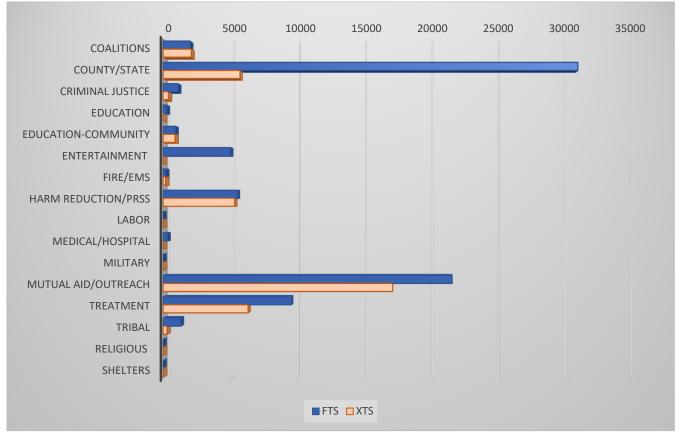

# Sept 30, 2024- Sept 29, 2025 Test Strip Distribution

|                     | FTS   | хтѕ   |
|---------------------|-------|-------|
| Coalitions          | 2000  | 2100  |
| County/State        | 30700 | 5700  |
| Criminal Justice    | 1100  | 400   |
| Education           | 250   | 0     |
| Education-Community | 900   | 900   |
| Entertainment       | 5000  | 0     |
| Fire/EMS            | 200   | 200   |
| Harm Reduction/PRSS | 5500  | 5300  |
| Labor               | 0     | 0     |
| Medical/Hospital    | 300   | 0     |
| Military            | 0     | 0     |
| Mutual Aid/Outreach | 21400 | 17000 |
| Treatment           | 9500  | 6300  |
| Tribal              | 1300  | 300   |
| Religious           | 0     | 0     |
| Shelters            | 0     | 0     |
| *                   |       | Th    |