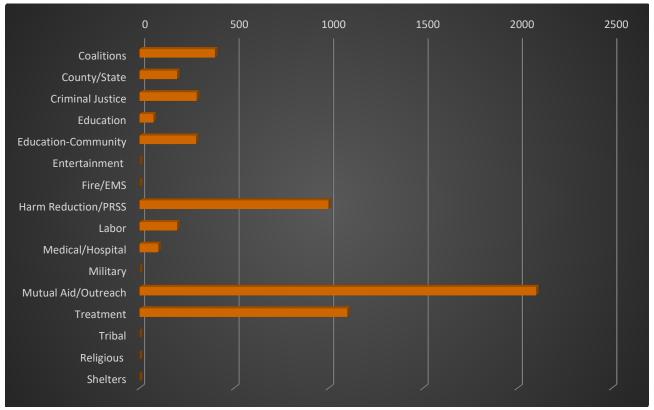

### Test Strip Distribution: February 2025

|                     | FTS  | XTS  |
|---------------------|------|------|
| Coalitions          | 100  | 100  |
| County/State        | 5200 | 5200 |
| Criminal Justice    | 200  | 100  |
| Education           | 0    | 0    |
| Education-Community | 300  | 300  |
| Entertainment       | 0    | 0    |
| Fire/EMS            | 200  | 200  |
| Harm Reduction/PRSS | 1100 | 1100 |
| Labor               | 0    | 0    |
| Medical/Hospital    | 0    | 0    |
| Military            | 0    | 0    |
| Mutual Aid/Outreach | 3700 | 3300 |
| Treatment           | 2000 | 1500 |
| Tribal              | 0    | 0    |
| Religious           | 0    | 0    |
| Shelters            | 0    | 0    |
|                     |      |      |