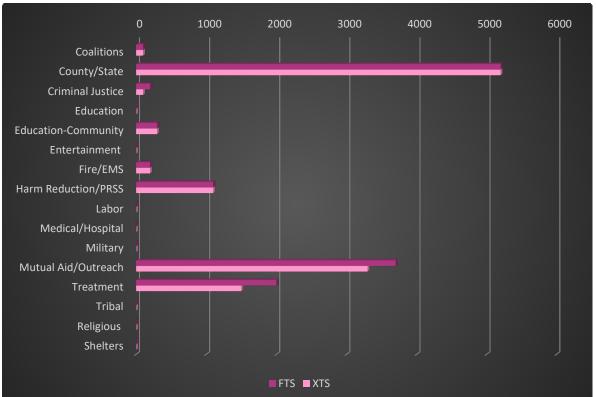

### Test Strip Distribution: February 2025

|                     | FTS  | XTS  |
|---------------------|------|------|
| Coalitions          | 100  | 100  |
| County/State        | 5200 | 5200 |
| Criminal Justice    | 200  | 100  |
| Education           | 0    | 0    |
| Education-Community | 300  | 300  |
| Entertainment       | 0    | 0    |
| Fire/EMS            | 200  | 200  |
| Harm Reduction/PRSS | 1100 | 1100 |
| Labor               | 0    | 0    |
| Medical/Hospital    | 0    | 0    |
| Military            | 0    | 0    |
| Mutual Aid/Outreach | 3700 | 3300 |
| Treatment           | 2000 | 1500 |
| Tribal              | 0    | 0    |
| Religious           | 0    | 0    |
| Shelters            | 0    | 0    |
|                     |      |      |

Total Distributed in February: 24,600 strips

- FTS Distributed: 12,800
- XTS Distributed: 11,800

#### **Remaining Inventory on February 28:**

- FTS: 209,080
- XTS: 66,450