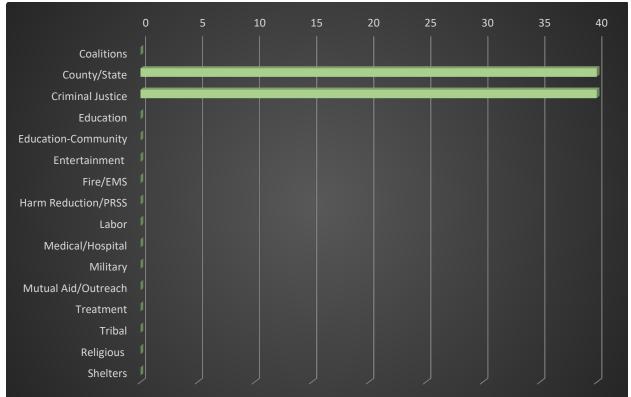

| Coalitions          | 0  |
|---------------------|----|
| County/State        | 10 |
| Criminal Justice    | 0  |
| Education           | 0  |
| Entertainment       | 0  |
| Fire/EMS            | 0  |
| Harm Reduction/PRSS | 0  |
| Labor               | 0  |
| Medical/Hospital    | 0  |
| Military            | 0  |
| Mutual Aid/Outreach | 0  |
| Treatment           | 0  |
| Tribal              | 0  |
| Religious           | 20 |
| Shelters            | 0  |
|                     |    |
|                     |    |