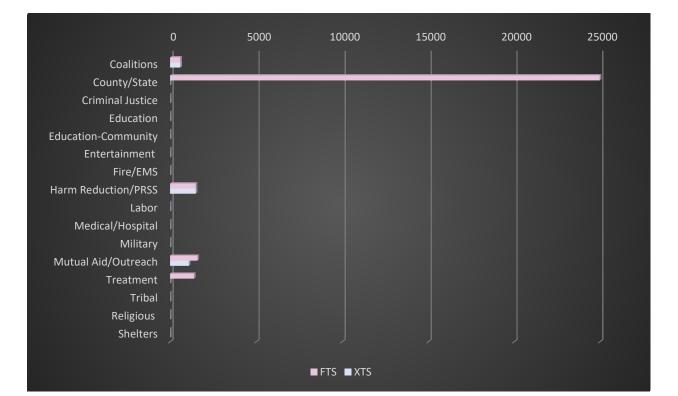

# Test Strip Distribution: January 2025

|                     | FTS   | XTS  |
|---------------------|-------|------|
| Coalitions          | 600   | 600  |
| County/State        | 25000 | 0    |
| Criminal Justice    | 0     | 0    |
| Education           | 0     | 0    |
| Education-Community | 0     | 0    |
| Entertainment       | 0     | 0    |
| Fire/EMS            | 0     | 0    |
| Harm Reduction/PRSS | 1500  | 1500 |
| Labor               | 0     | 0    |
| Medical/Hospital    | 0     | 0    |
| Military            | 0     | 0    |
| Mutual Aid/Outreach | 1600  | 1100 |
| Treatment           | 1400  | 0    |
| Tribal              | 0     | 0    |
| Religious           | 0     | 0    |
| Shelters            | 0     | 0    |
|                     |       |      |
|                     |       |      |