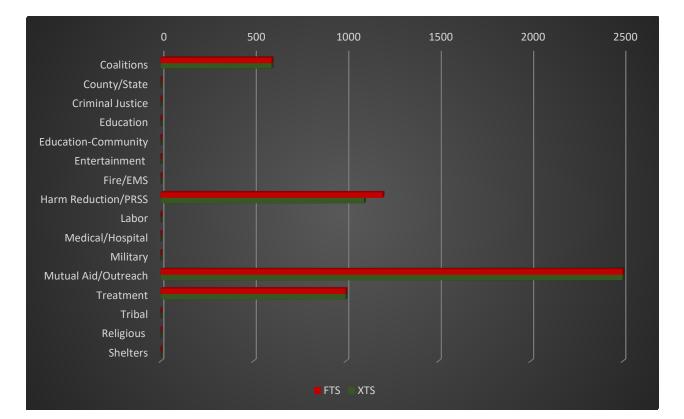

# Test Strip Distribution: November 2024

|                     | FTS  | XTS  |   |
|---------------------|------|------|---|
| Coalitions          | 0    | 0    |   |
| County/State        | 200  | 200  |   |
| Criminal Justice    | 800  | 300  |   |
| Education           | 250  | 0    |   |
| Education-Community | 0    | 0    |   |
| Entertainment       | 0    | 0    |   |
| Fire/EMS            | 0    | 0    |   |
| Harm Reduction/PRSS | 500  | 500  |   |
| Labor               | 0    | 0    |   |
| Medical/Hospital    | 0    | 0    |   |
| Military            | 0    | 0    |   |
| Mutual Aid/Outreach | 7100 | 4400 |   |
| Treatment           | 1900 | 1400 |   |
| Tribal              | 500  | 0    |   |
| Religious           | 0    | 0    |   |
| Shelters            | 0    | 0    |   |
|                     |      |      | / |

Total Distributed in November: 18,050 strips

- FTS Distributed: 11,250
- XTS Distributed: 6,800

#### **Remaining Inventory on November 30:**

- FTS: 257,280
- XTS: 86,650