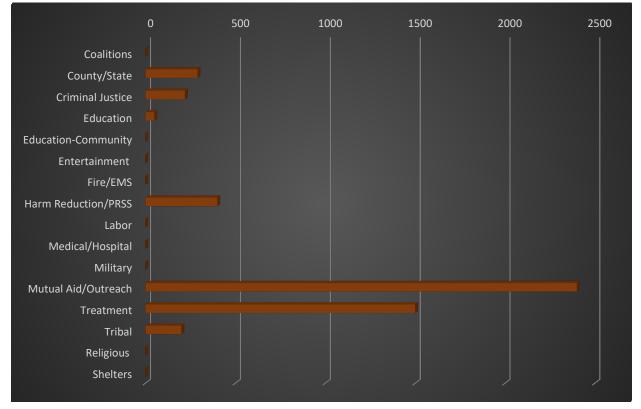

# Naloxone Distribution: February 2025

| Coalitions          | 378  |
|---------------------|------|
| County/State        | 964  |
| Criminal Justice    | 320  |
| Education           | 26   |
| Entertainment       | 450  |
| Fire/EMS            | 2    |
| Harm Reduction/PRSS | 0    |
| Labor               | 400  |
| Medical/Hospital    | 0    |
| Military            | 0    |
| Mutual Aid/Outreach | 0    |
| Treatment           | 1100 |
| Tribal              | 1125 |
| Religious           | 236  |
| Shelters            | 0    |
|                     |      |