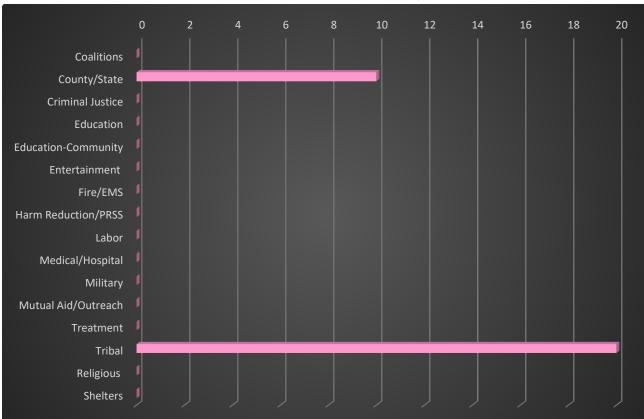

| Coalitions          | 0  |
|---------------------|----|
| County/State        | 10 |
| Criminal Justice    | 0  |
| Education           | 0  |
| Entertainment       | 0  |
| Fire/EMS            | 0  |
| Harm Reduction/PRSS | 0  |
| Labor               | 0  |
| Medical/Hospital    | 0  |
| Military            | 0  |
| Mutual Aid/Outreach | 0  |
| Treatment           | 0  |
| Tribal              | 0  |
| Religious           | 20 |
| Shelters            | 0  |
|                     |    |
|                     |    |

#### Total Distributed in January: 30 units

#### **Remaining Inventory on February 28:**

• 174 (SOR 3 purchased)