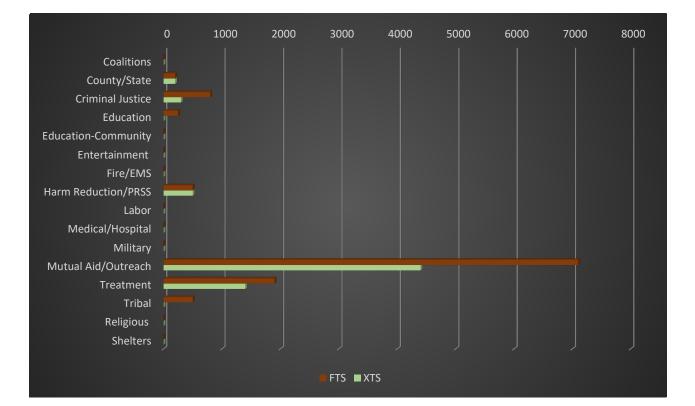

### Test Strip Distribution: February 2025

|                     | FTS  | XTS  |
|---------------------|------|------|
| Coalitions          | 100  | 100  |
| County/State        | 5200 | 5200 |
| Criminal Justice    | 200  | 100  |
| Education           | 0    | 0    |
| Education-Community | 300  | 300  |
| Entertainment       | 0    | 0    |
| Fire/EMS            | 200  | 200  |
| Harm Reduction/PRSS | 1100 | 1100 |
| Labor               | 0    | 0    |
| Medical/Hospital    | 0    | 0    |
| Military            | 0    | 0    |
| Mutual Aid/Outreach | 3700 | 3300 |
| Treatment           | 2000 | 1500 |
| Tribal              | 0    | 0    |
| Religious           | 0    | 0    |
| Shelters            | 0    | 0    |
|                     |      |      |