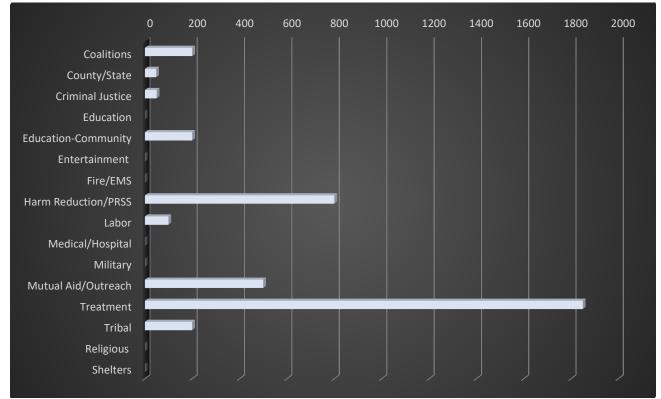

## Test Strip Distribution: October 2024

|                     | FTS  | XTS  |
|---------------------|------|------|
| Coalitions          | 700  | 800  |
| County/State        | 300  | 300  |
| Criminal Justice    | 100  | 0    |
| Education           | 0    | 0    |
| Education-Community | 300  | 300  |
| Entertainment       | 2000 | 0    |
| Fire/EMS            | 0    | 0    |
| Harm Reduction/PRSS | 1000 | 900  |
| Labor               | 0    | 0    |
| Medical/Hospital    | 200  | 0    |
| Military            | 0    | 0    |
| Mutual Aid/Outreach | 3000 | 2500 |
| Treatment           | 900  | 900  |
| Tribal              | 300  | 300  |
| Religious           | 0    | 0    |
| Shelters            | 0    | 0 /  |
|                     |      |      |

#### Total Distributed in October: 14,800 strips

- FTS Distributed: 8,800
- XTS Distributed: 6,000

#### **Remaining Inventory on October 30:**

- FTS: 268,530
- XTS: 93,450